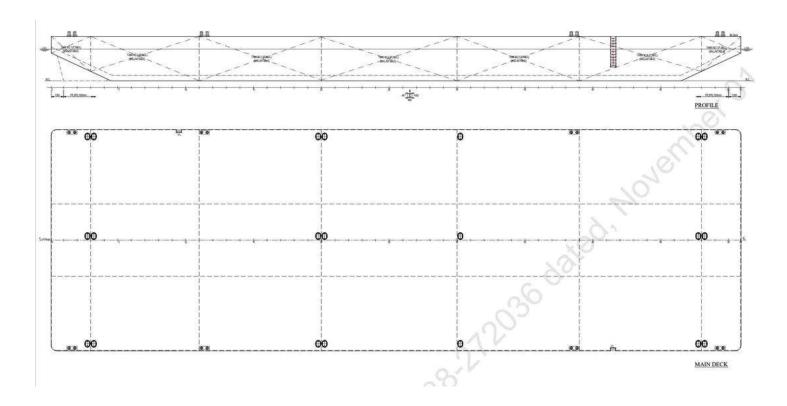

### Barge 7605

### FLAT TOP PANTOON /OFFHSORE BARGE (BALLASTABLE)

PRINCIPLE DIMENSION

#### REGISTRATION

| Registration No.  | TBN                                                   | Length Overall | 76.200 Meters                                                    |
|-------------------|-------------------------------------------------------|----------------|------------------------------------------------------------------|
| Year of Build     | Sept2024                                              | BreadthMoulded | 24.400Meters                                                     |
| Port Registry     | Mumbai                                                | Depth Moulded  | 4.900 Meters                                                     |
| Type of Vessel    | Pontoon                                               | Loaded Draft   | 3.700 Meters                                                     |
| Classification    | IndianRegister of<br>Shipping (IRS)                   | GRT / NRT      | 2396/ 719 (T)                                                    |
| Classnotation     | SU, PONTOON,<br>FOR CRANE OPERATION                   | DeckStrength   | 20MT/sqm                                                         |
| Descriptive note  | Deck Strengthened for<br>20 MT/sqm, Inwater<br>survey | Towing Gear    | 2 x Main tow smith<br>bracket,2 x Emeregency<br>towsmith bracket |
| Area of Operation | Unrestricted                                          | Bollards       | 8 x Double bit bollards                                          |
| Ballast Tanks     | All tanks ballastable with epoxy coating (21 tanks)   | Pilot Ladder   | 2 x Recessed pilot ladder                                        |
|                   |                                                       |                |                                                                  |