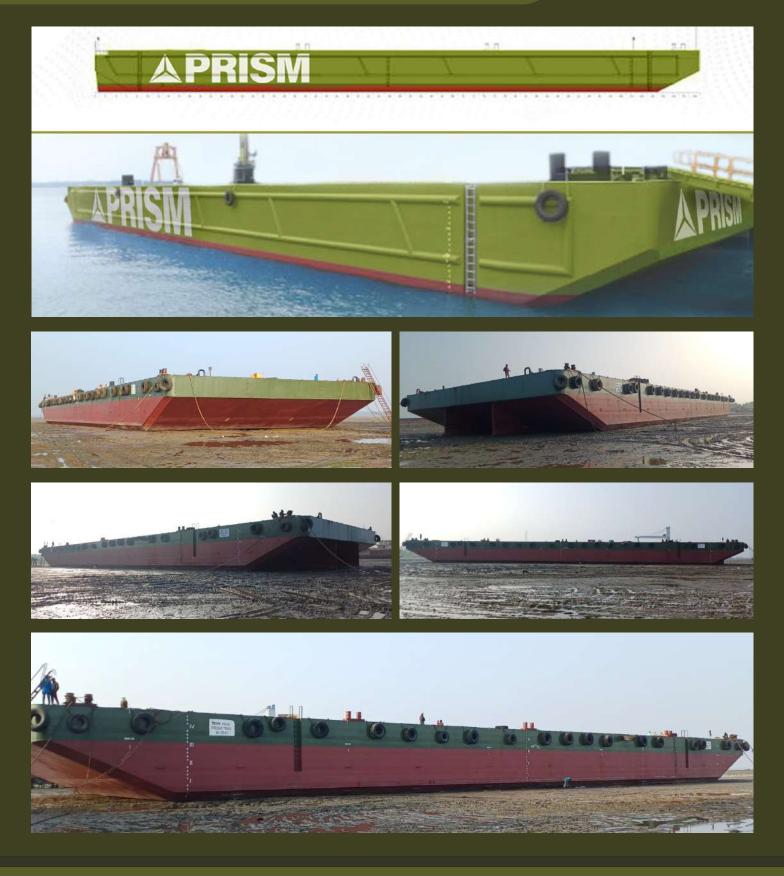

ing Gear    | 2 x Main tow smith<br>bracket,2 x Emeregency<br>towsmith bracket |
| Area of Operation | Unrestricted                                          | Bollards       | 8 x Double bit bollards                                          |
| Ballast Tanks     | All tanks ballastable with epoxy coating (21 tanks)   | Pilot Ladder   | 2 x Recessed pilot ladder                                        |
|                   |                                                       |                |                                                                  |

The information contained in this data sheet is for guidance purposes only and may be subject to changes

# EQUIPMENT SHEET



## Barge 7605

### FLAT TOP PANTOON /OFFHSORE BARGE (BALLASTABLE)



# EQUIPMENT SHEET



## Barge 7605